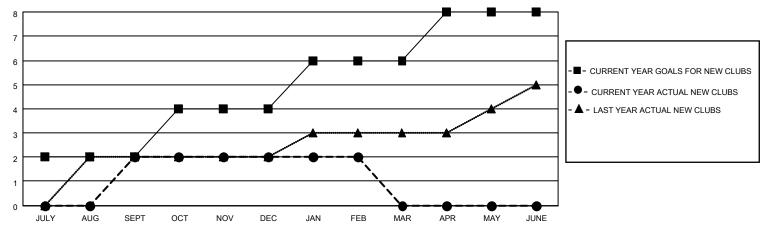

## GOALS AND ACTUAL NEW CLUBS CUMULATIVE

## MONTHLY MEMBERSHIP PROGRESS REPORT

LOCATION FLORIDA District 35 L Results as of: 2/28/2023

| Clubs RESULTS FOR 2022-2023 |   |   |   | Members RESULTS FOR 2022-2023 |    |    |     |
|-----------------------------|---|---|---|-------------------------------|----|----|-----|
|                             |   |   |   |                               |    |    |     |
| JULY/AUG/SEPT               | 2 | 2 | 3 | JULY/AUG/SEPT                 | 25 | 96 | 40  |
| OCT/NOV/DEC                 | 2 | 0 | 4 | OCT/NOV/DEC                   | 20 | 58 | 141 |
| JAN/FEB/MAR                 | 2 | 0 | 0 | JAN/FEB/MAR                   | 20 | 55 | 32  |
| APR/MAY/JUNE                | 2 | 0 | 0 | APR/MAY/JUNE                  | 20 | 0  | 0   |