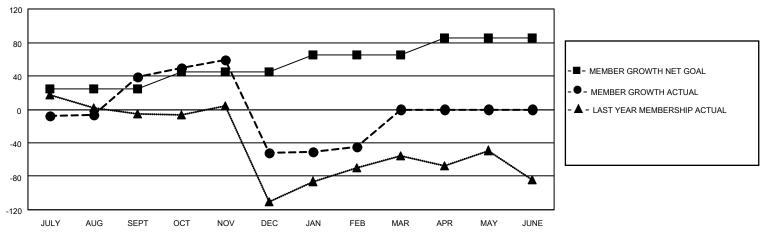

## GOALS AND ACTUAL MEMBERS CUMULATIVE

| DROPPED CLUBS: 7 |     | 40 CLUBS OF 65 ADDED 1 OR<br>MORE NEW MEMBERS | GENDER DISTRIBUTION                 |              |  |
|------------------|-----|-----------------------------------------------|-------------------------------------|--------------|--|
|                  |     | WORLE NEW WEIWBERG                            | MALE                                | 707 (59.02%) |  |
|                  |     |                                               | FEMALE                              | 489 (40.82%) |  |
| DROPPED MEMBERS  |     |                                               | NON BINARY                          | 1 (0.08%)    |  |
|                  |     |                                               | PREFER NOT TO ANSWER                | 1 (0.08%)    |  |
| DECEASED         | 14  |                                               |                                     |              |  |
| CLUB CANCELLED   | 36  | CLICK HERE FOR CUMULATIVE                     | TOTAL FAMILY UNIT MEMBERS 253       |              |  |
| OTHER            | 163 | MEMBERSHIP DATA                               |                                     |              |  |
| TOTAL            | 213 |                                               | FAMILY MEMBERS PAYING HALF DUES 127 |              |  |
|                  |     |                                               |                                     |              |  |

## MONTHLY MEMBERSHIP PROGRESS REPORT

LOCATION FLORIDA District 35 L Results as of: 2/28/2023

| Clubs RESULTS FOR 2022-2023 |   |   |   | Members RESULTS FOR 2022-2023 |    |    |     |
|-----------------------------|---|---|---|-------------------------------|----|----|-----|
|                             |   |   |   |                               |    |    |     |
| JULY/AUG/SEPT               | 2 | 2 | 3 | JULY/AUG/SEPT                 | 25 | 96 | 40  |
| OCT/NOV/DEC                 | 2 | 0 | 4 | OCT/NOV/DEC                   | 20 | 58 | 141 |
| JAN/FEB/MAR                 | 2 | 0 | 0 | JAN/FEB/MAR                   | 20 | 55 | 32  |
| APR/MAY/JUNE                | 2 | 0 | 0 | APR/MAY/JUNE                  | 20 | 0  | 0   |